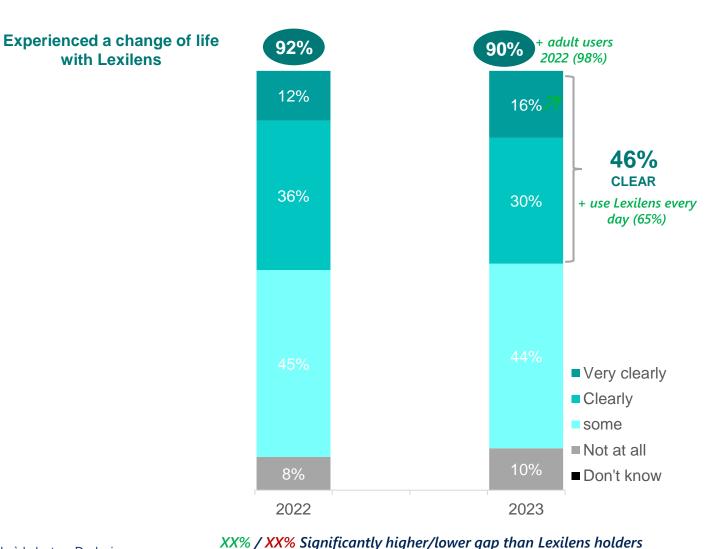

#### AN OBSERVED POSITIVE CHANGE IN LIFE QUALITY -

9 out of 10 Lexilens users have noticed a positive change in their lives, 46% of them clearly. The impact on life comfort is even greater when glasses are worn every day.

 $\mathcal{A}$  /  $\mathcal{V}$  Significantly higher / lower than 2022

8 - © Ipsos pour Atol : Aide à la lecture Dyslexie

A6. Would you say that Lexilens glasses have changed your life / have changed your child's life?