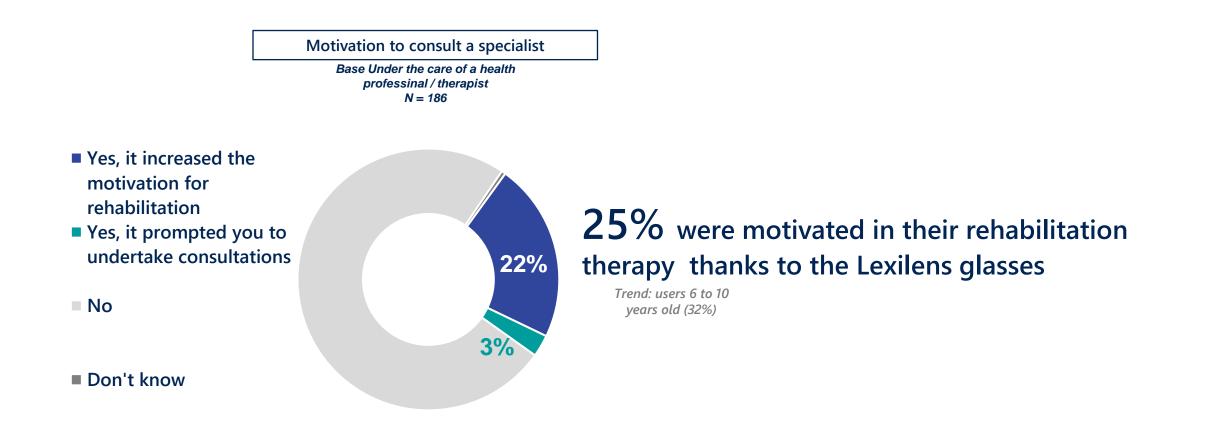

#### A DEVICE THAT REINFORCES MOTIVATION -

Wearing Lexilens glasses even motivated a quarter of the users followed by a therapist in their rehabilitation- programme.

B0. Would you say that wearing Lexilens has re-motivated your child / re-motivated you or prompted you to undertake consultations with a health professional?

Under the care of a health

professional / therapist N = 186