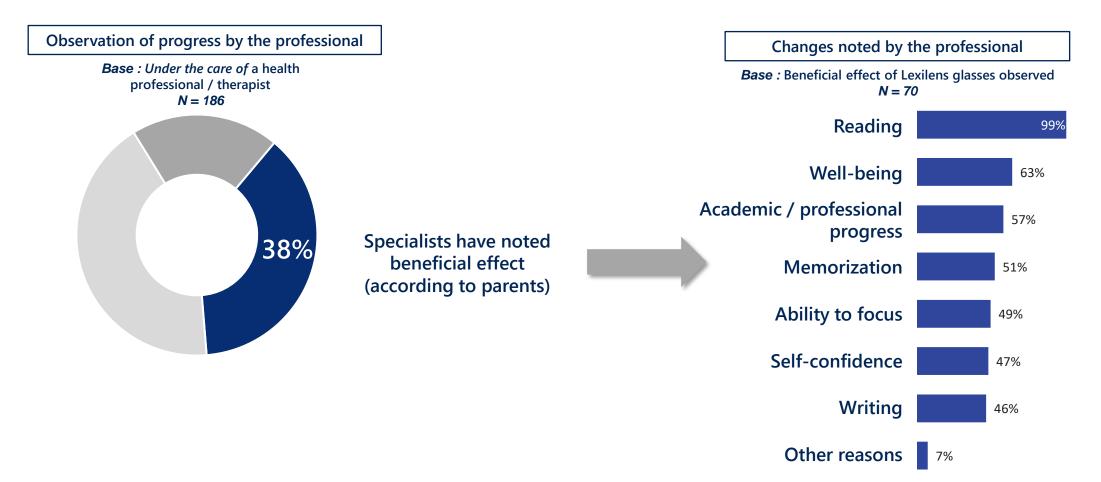

#### A POSITIVE EFFECT ON THE THERAPY -

According to almost 4 out of 10 parents, the specialist noticed a positive effect on re-education, especially on reading. They also noted more emotional benefits such as well-being and self-confidence.

B6. Has the healthcare professional seen any benefit from the use of the Lexilens glasses, whether or not they are integrated into the therapy?? / B7. Do the improvements noted by the professional concern...? ...?