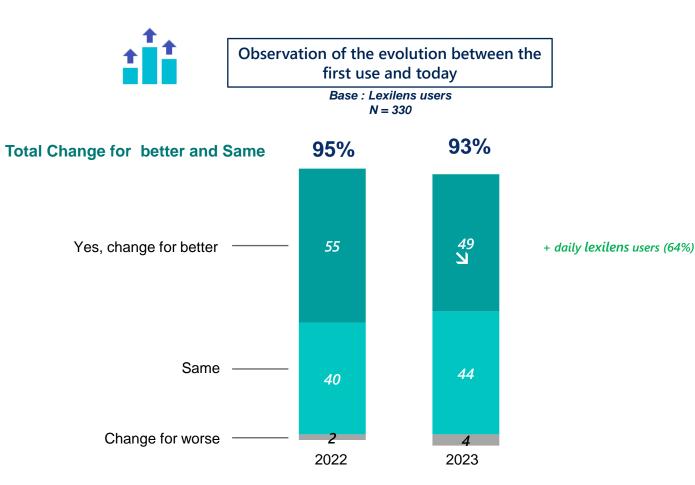

#### A POSITIVE TREND -

Half of the users have seen a positive evolution of the effectiveness of Lexilens between the first use and today. This is especially true for the daily users.

Lexilens Users N = 330

9 – © Ipsos pour Atol : Aide à la lecture Dyslexie

XX% / XX% Significantly higher/lower gap than Lexilens holders ↗/ ↘ Significantly higher / lower than 2022

A3.C Between the first use and now, have you/your child noticed a change in the effect of Lexilens ?