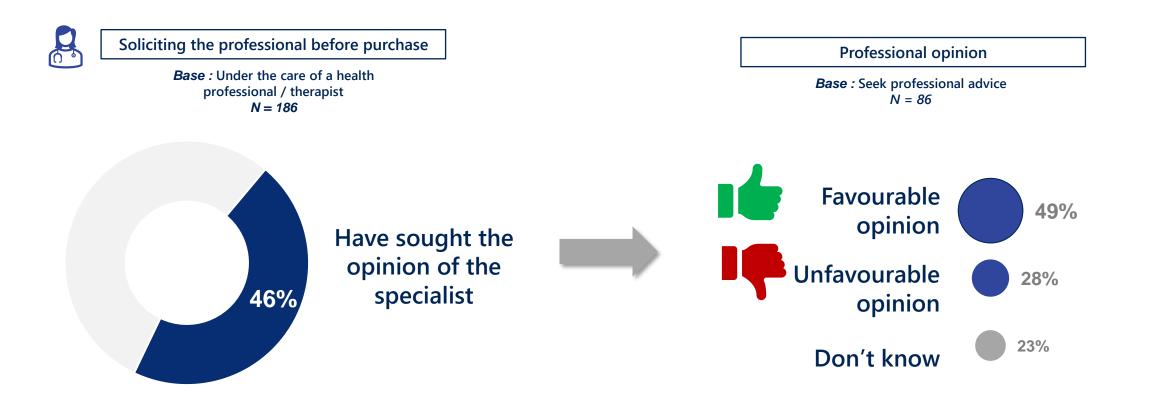

#### **A POSITIVE OPINION FROM HEALTH PROFESSIONALS -**

The opinion of the health professional was sought by half of the parents of Dyslexic children. And the majority of the enquiring parents declared receiving a favorable opinion from these therapists regarding the use of Lexilens.

B1. Before buying these glasses, have you discussed this with the health professional who is looking after your child/you? B2. What was the health professional's opinion regarding the purchase of these glasses?