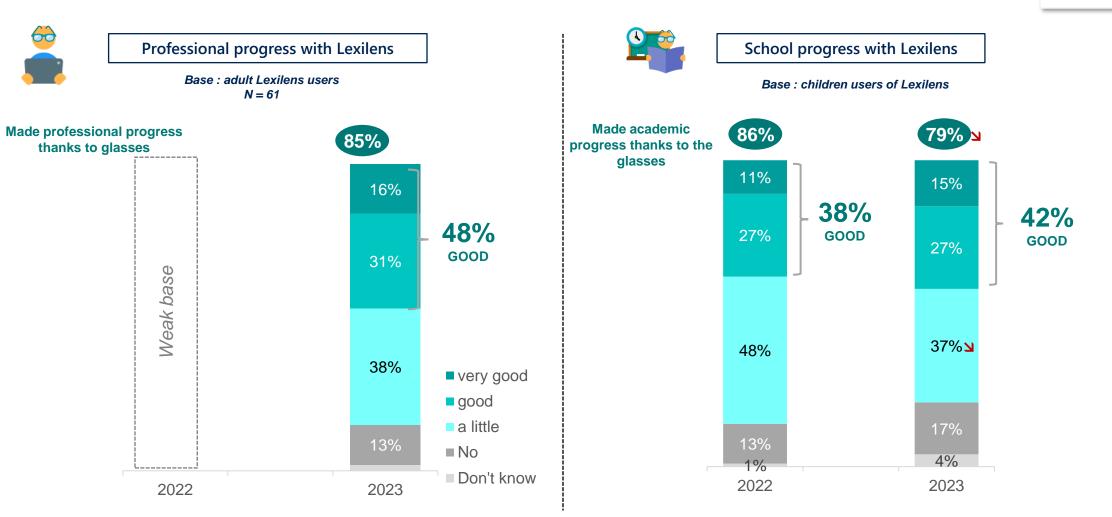

#### **PROGRESS AT SCHOOL AND AT WORK -**

These benefits are witnessed both at school and at work, with progress noted by the majority of users.

12 - © Ipsos pour Atol : Aide à la lecture Dyslexie

XX% / XX% Significantly higher/lower gap than Lexilens holders ↗/ ↘ Significantly higher / lower than 2022

Lexilens Users N = 330

A7. Would you say that the Lexilens glasses have enabled you to make professional progress / have enabled your child to make academic progress?