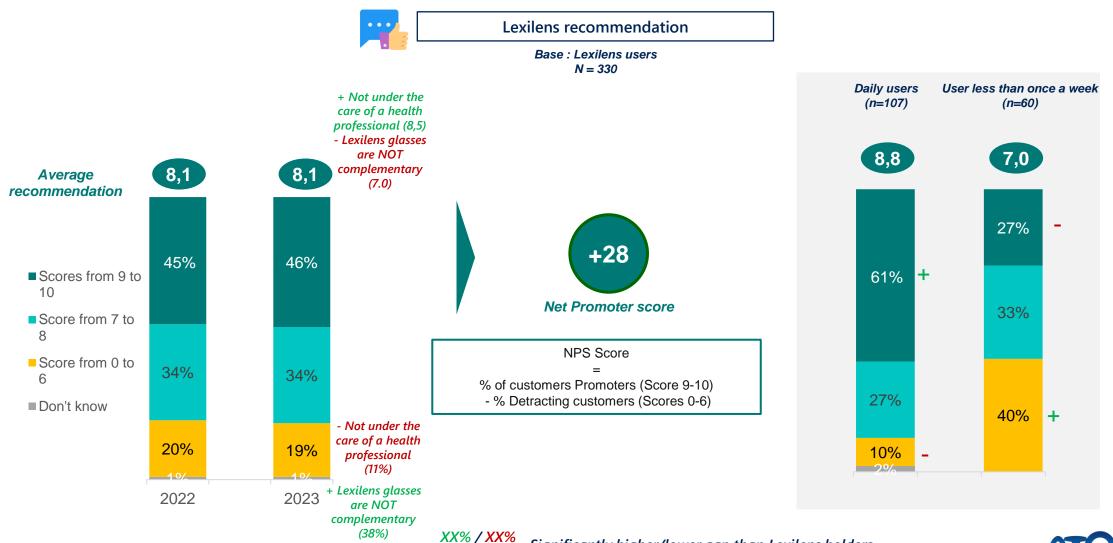

#### THE USERS ARE THE BEST AMBASSADORS OF LEXILENS -

Finally, the users, and especially the daily users of Lexilens are promoters of the device.

#### **13** – © Ipsos pour Atol : Aide à la lecture Dyslexie

Significantly higher/lower gap than Lexilens holders

A10. On a scale between 0 and 10, would you recommend Lexilens glasses to a friend? 0 means you would not recommend them at all, 10 means you would recommend them without hesitation. The intermediate scores are used to qualify your judgement.

+ / -