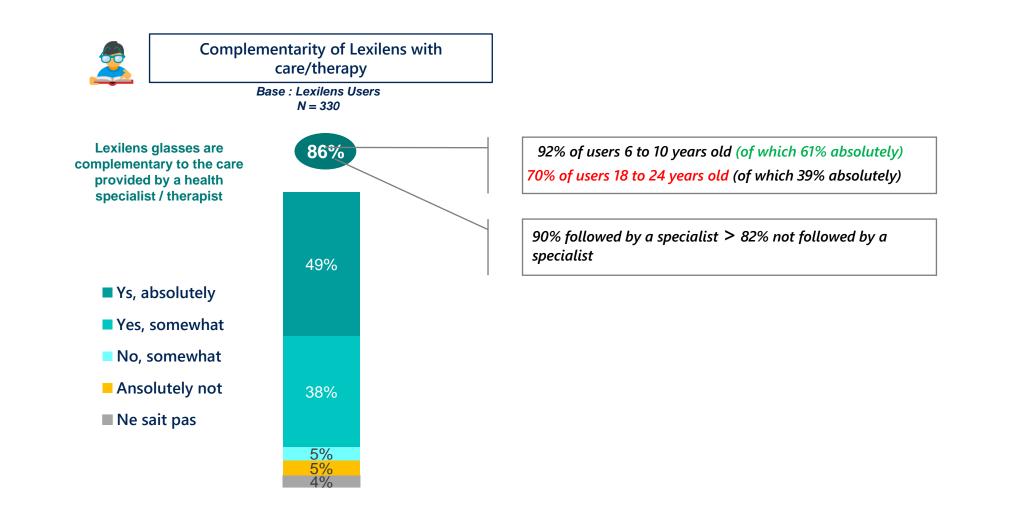

#### A COMPLEMENTARY DEVICE TO MEDICAL MONITORING -

Almost all Lexilens users agree that the device is complementary to medical care.

B8. Would you say that the Lexilens eyewear device is complementary to specialist care?

Lexilens Users N = 330