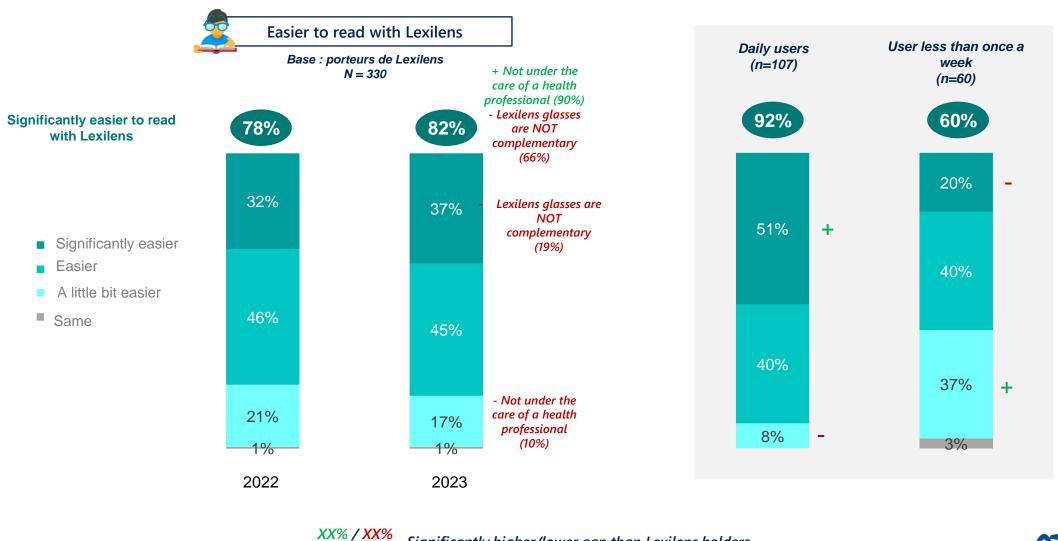

#### **EASIER TO READ -**

## The main perceived benefit of Lexilens is that they make reading easier, especially when worn every day.

**11** – © Ipsos pour Atol : Aide à la lecture Dyslexie

<sup>70</sup> Significantly higher/lower gap than Lexilens holders

Lexilens users N = 330

A2. When you/your child wears them, would you say that Lexilens glasses make reading easier for you/your child?

+/-