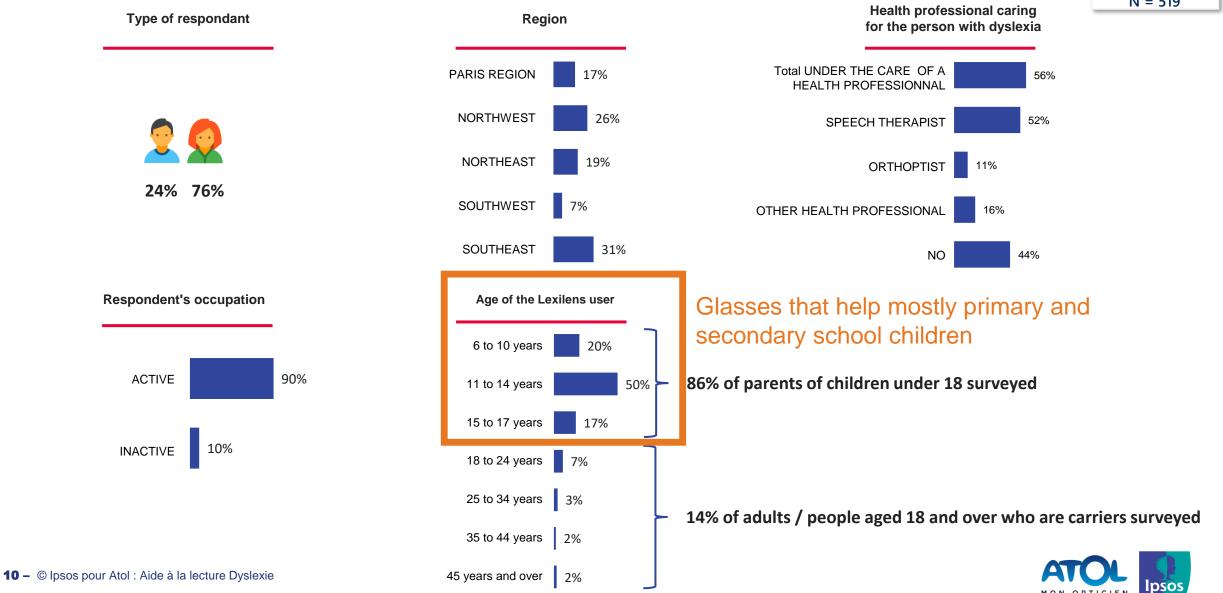

#### **GLASSES THAT HELP CHILDREN AND SCHOOLCHILDREN - -**

Lexilens are frequently used, especially by young people.